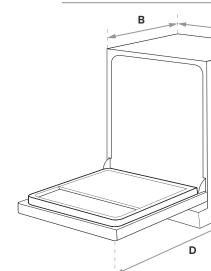

#### **FRONT VIEW**

Note: See the user manual and door panel template for installation details

| DΙ                 | М   | ΕN | ISI | O            | NS  | (N   | (MI   |
|--------------------|-----|----|-----|--------------|-----|------|-------|
| $\boldsymbol{\nu}$ | IAI |    |     | $\mathbf{v}$ | 133 | ( IV | 1141/ |

| A 598 | B 550  |
|-------|--------|
| C 815 | D 1150 |