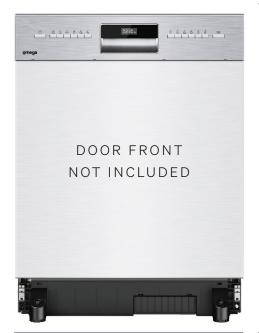

# 60cm Semi-Integrated Dishwasher

# Stainless Steel

| AESTHETICS             |
|------------------------|
| Stainless Steel Finish |
| Push Button Controls   |
| White LED Display      |
|                        |

| FUNCTIONS    |              |  |  |  |
|--------------|--------------|--|--|--|
| 1. Auto Wash | 5. Rapid     |  |  |  |
| 2. ECO       | 6. Intensive |  |  |  |
| 3. Glass     | 7. Heavy     |  |  |  |
| 4. 90 min    |              |  |  |  |

| INSTALLATION                 |            |  |  |  |
|------------------------------|------------|--|--|--|
| Built-in Installation        |            |  |  |  |
| Water Connection             | Cold Water |  |  |  |
| Water Pressure: 0.04–1.00MPa |            |  |  |  |
| Door panel template included |            |  |  |  |