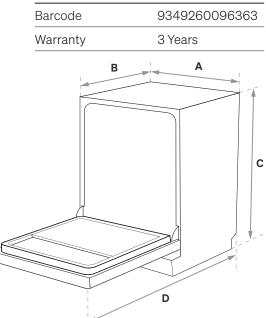

#### FRONT VIEW

Note: See the user manual and door panel template for installation details

| _ |   |     |  |
|---|---|-----|--|
|   | А | 598 |  |

# **DIMENSIONS (MM)**

| 55 | 98 |  |
|----|----|--|
|    |    |  |

C 815

| В | 550  |
|---|------|
| D | 1150 |
|   |      |

Date: April 4, 2024 3:44 pm. This Specification Sheet should not be used as installation guidance for any product. Installation guides will be provided with the physical product and are also on our website omegaappliances.com.au

#### SIZE, W/D/H (MM)

| Packaged        | 645 × 645 × 871 |
|-----------------|-----------------|
| Physical        | 598 × 550× 815  |
| Door Opened 90° | 1150            |