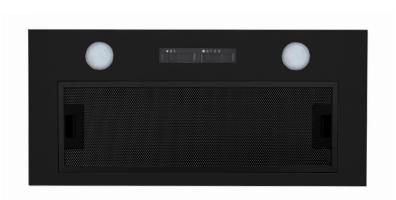

## **Aesthetics**

Finish: Matte Black Fascia & Filter

Controls: Slide Switch

Control location: Concealed Front Centre

#### Matte Black Finish

Black is on trend making this rangehood a great addition to your new or updated kitchen.

## Washable Filter

The removable, washable filter is easy to maintain and keep clean ensuring your rangehood always performs well.