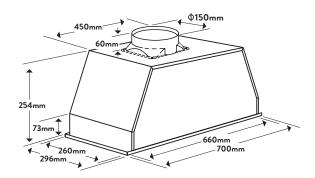

## Dimensions/Weight

Overall Dimensions (mm):  $254(h) \times 700(w) \times 296(d)$ 

Duct Diameter (mm): 150 Weight: 9.5kg