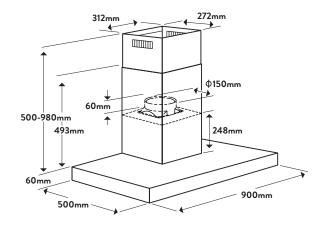

## Dimensions/Weight

560-1040(h) x 900(w) x 500(d) Overall dimensions (mm):

Duct diameter(mm): Weight: 23kg