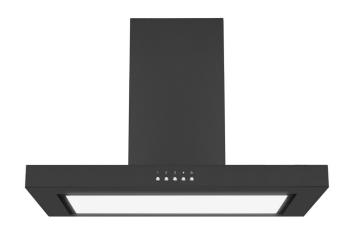

### **Aesthetics**

Finish: Matte Black Controls: **Backlit Buttons** Control location: Front Centre

#### Matte Black Finish

Black is on trend making this rangehood a great addition to your new or updated kitchen.