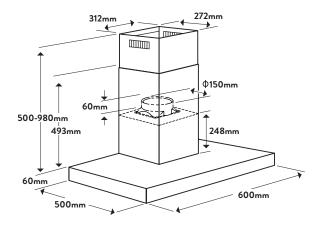

# Dimensions/Weight

Overall Dimensions (mm): 560-1040(h) x 600(w) x 500(d)

Duct Diameter(mm): 150 Weight: 18kg