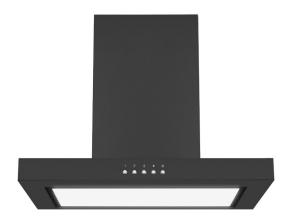

# **Aesthetics**

Finish: Matte Black
Controls: Backlit Buttons
Control location: Front Centre

# Matte Black Finish

Black is on trend making this rangehood a great addition to your new or updated kitchen.