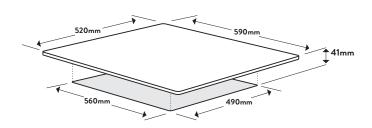

# Dimensions/Weight

Overall Dimensions (mm): 41(h) x 590(w) x 520(d)
Cutout Dimensions (mm): 560(w) x 490(d)

Weight: 7.5kg