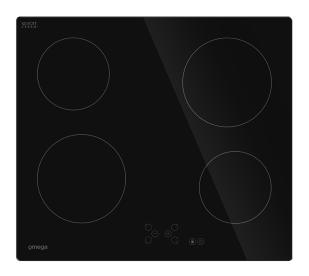

### Style

Cooktop Type: Ceramic
Category Size: 60cm
Zones 4

### **Functionality**

Power Levels:

Zone Power Ratings & Size: Front Left - 1800w, 190mm

Front Right - 1200w, 155mm Rear Left - 1200w, 155mm Rear Right - 1800w, 190mm

Yes

Glass Type: Schott Ceran

Child Lock: Yes Audible Signals: Yes

## **Aesthetics**

Finish: Frameless Black Ceramic Glass'

Controls: Touch Control
Control Location: Front Centre