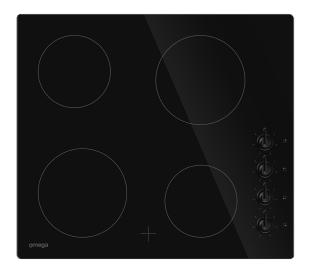

### Style

Cooktop Type: Ceramic
Category Size: 60cm
Zones: 4

### **Functionality**

Power Levels:

Zone Power Ratings & Size: Front Left - 1800w, 190mm

Front Right - 1200w, 155mm Rear Left - 1200w, 155mm Rear Right - 1800w, 190mm

Residual heat indicator: Yes
Glass type: EuroKera

## **Aesthetics**

Finish: Frameless Black Ceramic Glass

Controls: Knob Control

Number of Controls: 4

Control Location: Right Side