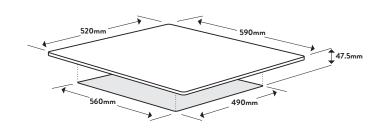

# Dimensions/Weight

Overall dimensions (mm): 47.5(h) x 590(w) x 520(d)
Cutout dimensions (mm): 560(w) x 490(d)

Weight: 7.6kg