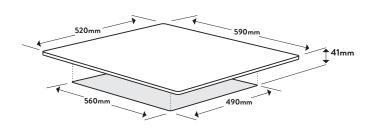

# Dimensions/Weight

Overall Dimensions (mm): 41(h) x 590(w) x 520(d)
Cutout Dimensions (mm): 560(w) x 490(d)

Weight: 7.5kg