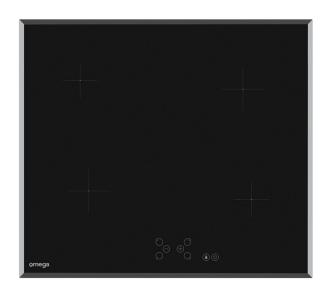

### Style

Cooktop Type: Ceramic
Category Size: 60cm
Zones 4

### **Functionality**

Power Levels:

Zone Power Ratings & Size: Front Left - 1800w, 190mm

Yes

Front Right - 1200w, 155mm Rear Left - 1200w, 155mm Rear Right - 1800w, 190mm

Residual Heat Indicator:

Glass Type: Schott Ceran

## **Aesthetics**

Finish: Bevelled Edge Black Ceramic Glass

Controls: Touch Control
Control Location: Front Centre