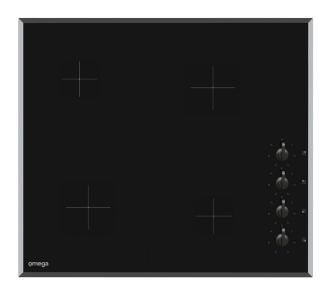

#### Style

Cooktop Type: Ceramic
Category Size: 60cm
Zones: 4

#### **Functionality**

Power Levels:

Zone Power Ratings & Size: Front Left - 1800w, 190mm

Front Right - 1200w, 155mm Rear Left - 1200w, 155mm Rear Right - 1800w, 190mm

Residual heat indicator: Yes
Glass type: EuroKera

## **Aesthetics**

Finish: Bevelled Edge Black Ceramic Glass

Controls: Knob Control

Number of Controls: 4

Control Location: Right Side

### Knob Control

Knob controls make using this cooktop so simple.