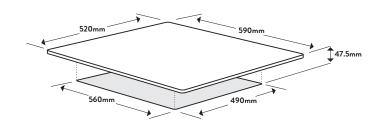

# Dimensions/Weight

Overall dimensions (mm): 47.5(h) x 590(w) x 520(d)
Cutout dimensions (mm): 560(w) x 490(d)

Weight: 7.6kg