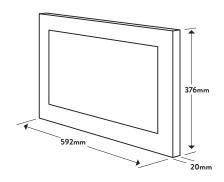

## Dimensions/Weight

Overall Dimensions (mm):

376(h) x 592(w) x 20(d) (Front Fascia)