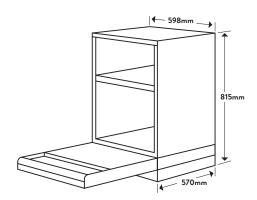

## Dimensions/Weight

Overall Dimensions (mm): 815(h) x 598(w) x 570(d) Weight: 43kg