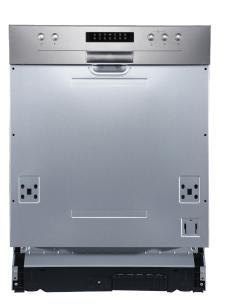

#### Style

Dishwasher Type: Category Size: Semi Integrated 60cm

Supplied Without a Decorative Door

**Electronic Controls** 

Customer Care

T: 1300 11 4357 E: sales@residentiagroup.com.au NB: Drawings are not to scale - they are to assist only. WARNING: technical specifications and product sizes can be varied by the manufacturer without notice. Cutouts for appliances should only be by physical product measurements. The above information is indicative only.