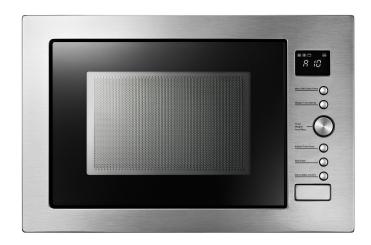

#### Style

Microwave Type: Built-in Capacity: 34 Litres

#### **Functionality**

Turntable Material: Glass Turntable Diameter: 315mm Functions: Standard Grill Autocook Menus: Yes Memory Function: Yes Power Levels: 10 Auto Defrost: Yes Kitchen Timer: Yes Digital: Yes Power Cord Supplied: Yes MWO Output Power: 1000W

### **Aesthetics**

Finish: Stainless Steel
Display Colour: White LED

Controls: Button & Retractable Knob