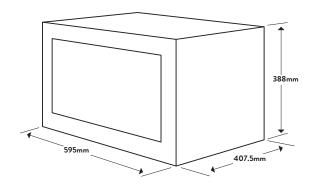

# Dimensions/Weight

Overall Dimensions (mm): $388(h) \times 595(w) \times 407.5(d)$ Cutout Dimensions (mm): $380(h) \times 560(w) \times 500(d)$ Weight:19.5 kg