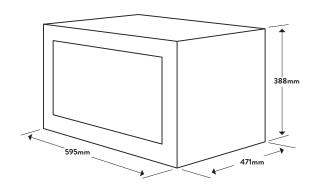

# Dimensions/Weight

Overall Dimensions (mm): Weight:

 $388(h) \times 595(w) \times 471(d)$  21.5kg