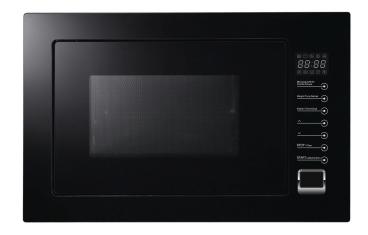

#### Style

Microwave Type: Built-in Capacity: 25 Litres

## **Aesthetics**

Finish: Black
Display Colour: White LED
Controls: Digital Touch

ontrols: Digital Touch Controls