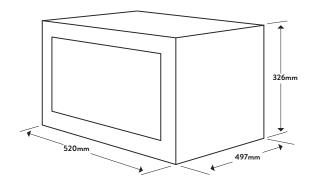

## Dimensions/Weight

Overall Dimensions (mm): Interior cavity Dimensions (mm): Weight: 326(h) x 520(w) x 497(d) 224(h) x 371(w) x 228(d) 16.3kg