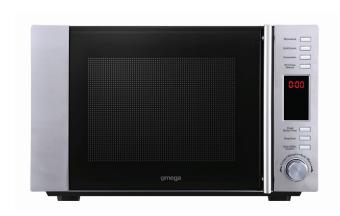

### Style

Microwave Type: Freestanding Capacity: 30 Litres

## **Functionality**

 Turntable Material:
 Glass

 Turntable Diameter:
 315mm

 Function:
 Standard

 Grill
 Convection

 Autocook Menus:
 10

 Memory Function:
 Yes

 Power Levels:
 10

## **Aesthetics**

Finish: Stainless Steel Interior

and Exterior

Display Colour: Red
Handle Material: Metal rod