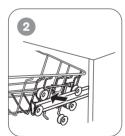

#### Adjusting the Upper Basket Height

The height of the upper basket can be easily adjusted to accommodate taller dishes in either the upper or lower basket by following these steps:

- 1. Pull out the upper basket.
- 2. Remove the upper basket.
- 3. Re-attach the upper basket to upper or lower rollers.
- 4. Push in the upper basket.