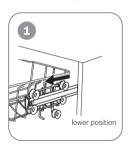

#### Adjusting the Upper Basket Height

The height of the upper basket can be easily adjusted to accommodate taller dishes in either the upper or lower basket by following these steps:

- 1. Pull out the upper basket.
- 2. Remove the upper basket.
- 3. Re-attach the upper basket to upper or lower rollers.
- 4. Push in the upper basket.