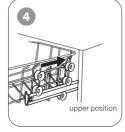

#### Adjusting the Upper Basket Height

The height of the upper basket can be easily adjusted to accommodate taller dishes in either the upper or lower basket by following these steps:

- 1. Pull out the upper basket.
- 2. Remove the upper basket.
- 3. Re-attach the upper basket to upper or lower rollers.
- 4. Push in the upper basket.