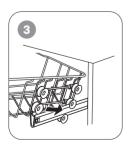

#### Adjusting the Upper Basket Height

The height of the upper basket can be easily adjusted to accommodate taller dishes in either the upper or lower basket by following these steps:

- 1. Pull out the upper basket.
- 2. Remove the upper basket.
- 3. Re-attach the upper basket to upper or lower rollers.
- 4. Push in the upper basket.