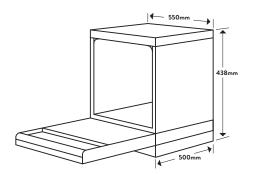

## Dimensions/Weight

Overall Dimensions (mm): 438(h) x 550(w) x 500(d)
Weight: 22kg