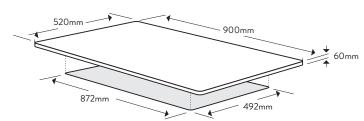

# Dimensions/Weight

Overall Dimensions (mm): 60(h) x 900(w) x 520(d) Cutout Dimensions (mm): 872(w) x 492(d)