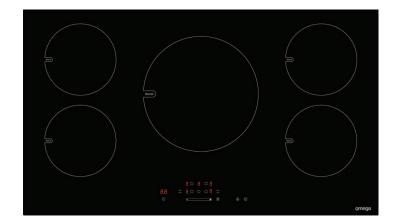

### Style

Cooktop Type: Induction Category Size: 90cm 5 Zones:

### **Functionality**

Power Ratings & Size: Left and right: 2300w/180mm

Centre: 3000w/290mm

Power Levels: 1-9 + Boost

Audible signals: Yes Child Lock: Yes Residual Heat Indicator: Yes Pause Function: Yes Pot Detection: Yes Overflow Detection: Yes

# **Aesthetics**

Finish: Black Ceramic Glass Controls: Slide/Touch Frameless: Yes