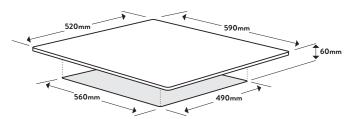

# Dimensions/Weight

Overall Dimensions (mm):  $60(h) \times 590(w) \times 520(d)$ Cutout Dimensions (mm):  $560(w) \times 490(d)$ 

Weight: 10.9kg