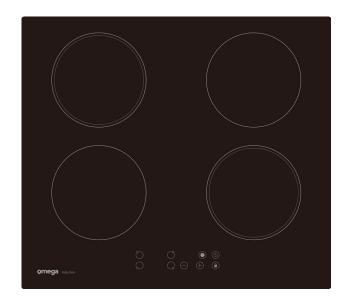

#### Style

Cooktop Type: Induction
Category Size: 60cm
Zones: 4

#### **Functionality**

Zone Power Ratings & Size: Front Right - 2000W

Rear Left - 2000W Front Left - 1500W Rear Right - 1500W

Power Levels: 1-9
Child Lock: Yes
Residual Heat: Yes
Overflow Detection: Yes
Timer: 99 r

## **Aesthetics**

Finish: Frameless Black Glass
Controls: Touch Control
Control Location: Front Centre