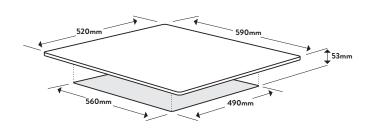

# Dimensions/Weight

Overall Dimensions (mm): 53(h) x 590(w) x 520(d) 560(w) x 490(d) Cutout Dimensions (mm):

12kg Weight: