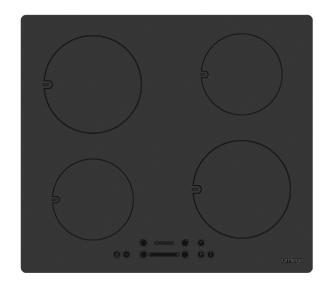

### Style

Cooktop Type: Induction Category Size: 60cm Zones:

### **Functionality**

Zone Power Ratings & Size: Front Right - 2500W, 205mm

Front Left - 1800W, 165mm Rear Right - 1800W, 165mm Rear Left - 2500W, 205mm

1-9 + Boost Power Levels:

Overheat Protection: Yes Overflow Protection: Yes Smart Pause: Yes Residual Heat Indicator: Yes Child Lock: Yes

## **Aesthetics**

Finish: Frameless Matt Black Satin Finish

Slide/Touch Controls: Control Location: Front Centre