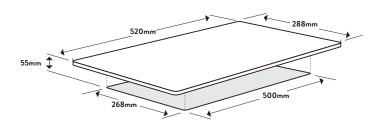

# Dimensions/Weight

Overall Dimensions (mm): 55(h) x 288(w) x 520(d) 268(w) x 500(d) Cutout Dimensions (mm):

5.7kg Weight: