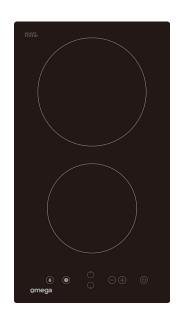

#### Style

Cooktop Type: Ceramic Category Size: 30cm Zones:

#### **Functionality**

Zone Power Ratings & Size: Rear - 1800W

Front - 1200W

Yes

1-9 Power Levels: Overflow Safety: Yes Overload Protection: Yes 99 Minutes Timer: Minute Minder: Yes

Child Lock:

## **Aesthetics**

Finish: Frameless Black Glass Controls: Touch Controls Control Location: Bottom Centre