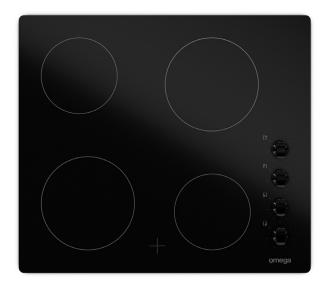

## Style

Cooktop Type: Ceramic
Category Size: 60cm
Zones: 4

#### **Functionality**

Zone Power Ratings & Size: Front Left - 1800W, 190mm

Rear Left - 1200W, 155mm Front Right - 1200W, 155mm Rear Right - 1800W, 190mm

Residual Heat Indicator:

Power Levels:

Yes 6

## **Aesthetics**

Finish: Frameless Black Glass
Controls: 4 Knob Controls
Control Location: Right Side