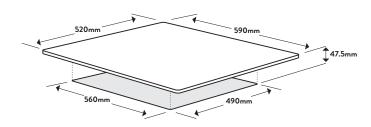

# Dimensions/Weight

Overall Dimensions (mm): 47.5(h) x 590(w) x 520(d)
Cutout Dimensions (mm): 560(w) x 490(d)

Weight: 9kg