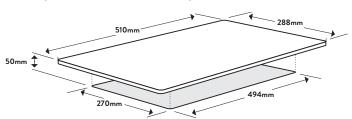

# Dimensions/Weight

Overall Dimensions (mm): 50(h) x 288(w) x 510(d) 270(w) x 494(d) Cutout Dimensions (mm):

Weight: 5kg