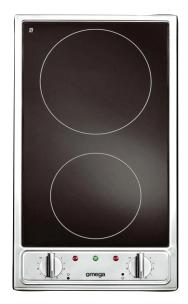

### Style

Ceramic Cooktop Type: Category Size: 30cm Zones:

#### **Functionality**

Zone Power Ratings & Size: Front - 1200W, 145mm

Rear - 1800W, 180mm

Power Levels: 11 Overload Protection: Yes Residual Heat Indicator: Yes

# Aesthetics

Black Glass with Stainless Steel Frame Finish:

2 Knob Controls Controls: Location of Controls: Front Left and Right