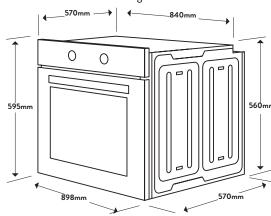

# Dimensions/Weight

Overall Dimensions (mm): 595(h) x 898(w) x 570(d) Cutout Dimensions (mm): 600(h) x 900(w) 61kg

Weight: