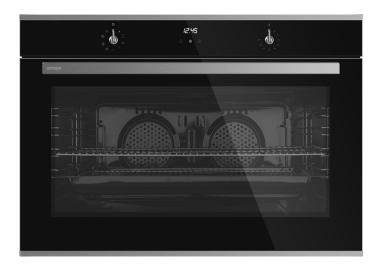

## **Aesthetics**

Finish: Black Glass with Stainless Steel Trim

Controls: Knob & Touch Control Door: Top Opening, Triple Glazed

#### **Functionality**

Oven Functions: Fan Forced

Grill

Grill with Fan Assist Top Element

Conventional with Fan Assist

Steam Clean Light Defrost 250°C

Conventional

Maximum Temperature: Clock: Yes

## Features & Accessories

1x Chrome Wire Shelf Accessories:

1 x Shallow Baking Tray

1 x Grill Insert

Easy View Door: Yes