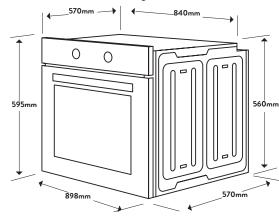

# Dimensions/Weight

Overall Dimensions (mm): 595(h)  $\times$  898(w)  $\times$  570(d) Cutout Dimensions (mm): 600(h)  $\times$  900(w)

Weight: 61kg