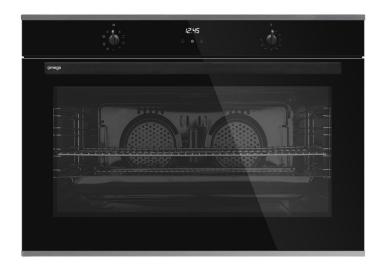

## **Aesthetics**

Finish: Black Glass with Dark Inox Trim
Controls: Knob & Touch Control
Door: Top Opening, Triple Glazed

#### **Functionality**

Oven Functions: Fan Forced

Grill

Grill with Fan Assist

Top Element Conventional

Conventional with Fan Assist

Steam Clean Light Defrost 250°C

Yes

### Features & Accessories

Maximum Temperature:

Clock:

Accessories: 1 x Chrome Wire Shelf

1 x Shallow Baking Tray

1 x Grill Insert

Easy View Door: Yes