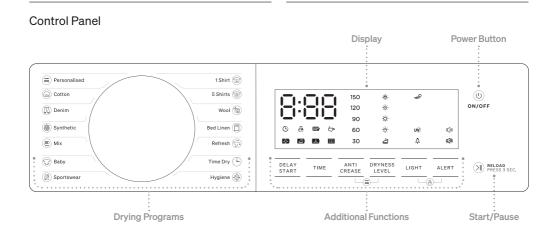

### **Drying Programs**

Personalised

1Shirt

Cotton

5 Shirts

Denim

( Wool

**Bed Linen** 

Time Dry

Synthetic

Mix

Refresh

Baby

Sportswear

Hygiene

### Additional Functions

Delay Start

Child Lock

- Dryness Level

Anti-Crease

Light

Alert (On & Off)

\_\_\_ Iron

We recommend always checking laundry care labels for whether your garment is compatible prior to drying.

For a detailed explanation on each program and function, along with operation instructions, please refer to your supplied user manual, pages 08–10.